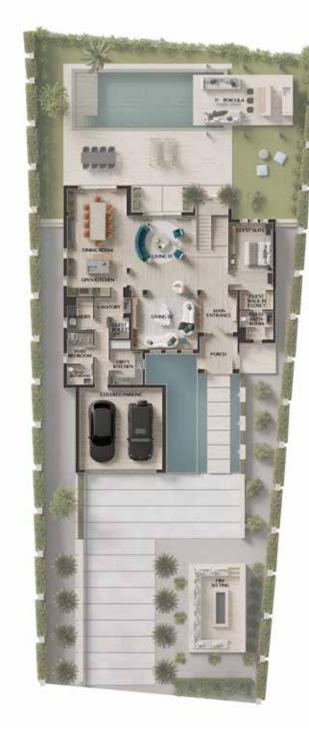

# CLUSTER & FLOOR PLANS

### **VILLA TYPE A**

| Floor Type | Sq.m     | Sq.ft     |
|------------|----------|-----------|
| PLOT AREA  | 1,105.00 | 11,894.00 |
| BUA        | 542.00   | 5,834.00  |