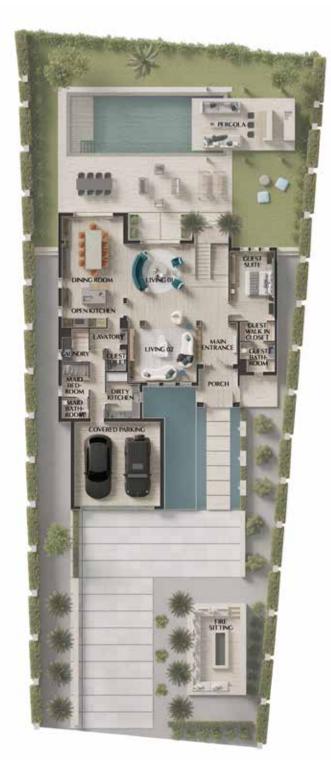

# CLUSTER & FLOOR PLANS

### **VILLA TYPE A**

| Floor Type | Sq.m     | Sq.ft     |
|------------|----------|-----------|
| PLOT AREA  | 1,105.00 | 11,894.00 |
| BUA        | 542.00   | 5,834.00  |

### VILLA TYPE AE

| Floor Type                        | Sq.m     | Sq.ft     |
|-----------------------------------|----------|-----------|
| PLOT AREA                         | 1,167.00 | 12,561.00 |
| First Floor Terrace - First Floor | 573.00   | 6,168.00  |

### **VILLA TYPE B**

| Floor Type                           | Sq.m     | Sq.ft     |
|--------------------------------------|----------|-----------|
| PLOT AREA                            | 1,011.00 | 10,882.00 |
| First Floor<br>Terrace - First Floor | 493.00   | 5,307.00  |

### VILLA TYPE BE

| Floor Type | Sq.m     | Sq.ft     |
|------------|----------|-----------|
| PLOT AREA  | 1,117.00 | 12,023.00 |
| BUA        | 525.00   | 5,651.05  |

### VILLA TYPE C

| Floor Type | Sq.m   | Sq.ft     |
|------------|--------|-----------|
| PLOT AREA  | 988.00 | 10,635.00 |
| BUA        | 506.00 | 5,447.00  |

0 1 5

### VILLA TYPE CE

| Floor Type | Sq.m     | Sq.ft     |
|------------|----------|-----------|
| PLOT AREA  | 1,056.00 | 11,367.00 |
| BUA        | 543.00   | 5,845.00  |

THE 971