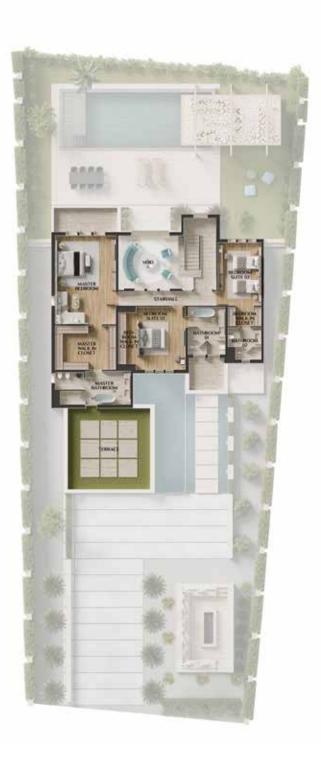

# CLUSTER & FLOOR PLANS

### **VILLA TYPE A**

| Floor Type | Sq.m     | Sq.ft     |
|------------|----------|-----------|
| PLOT AREA  | 1,105.00 | 11,894.00 |
| BUA        | 542.00   | 5,834.00  |