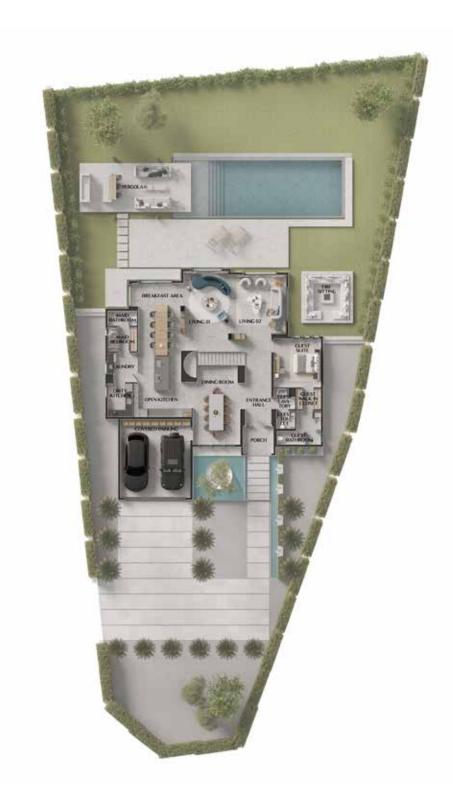

# CLUSTER & FLOOR PLANS

### **VILLA TYPE A**

| Floor Type | Sq.m     | Sq.ft     |
|------------|----------|-----------|
| PLOT AREA  | 1,105.00 | 11,894.00 |
| BUA        | 542.00   | 5,834.00  |