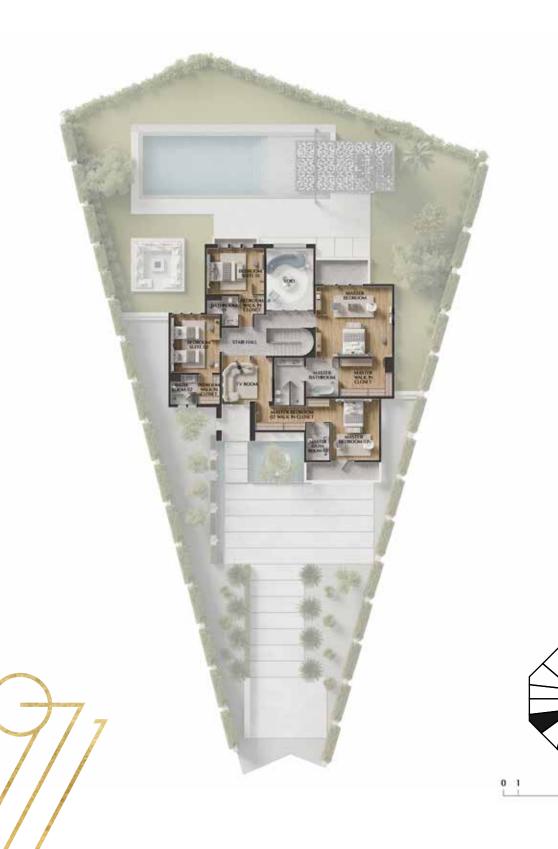

# CLUSTER & FLOOR PLANS

### **VILLA TYPE A**

| Floor Type | Sq.m     | Sq.ft     |
|------------|----------|-----------|
| PLOT AREA  | 1,105.00 | 11,894.00 |
| BUA        | 542.00   | 5,834.00  |