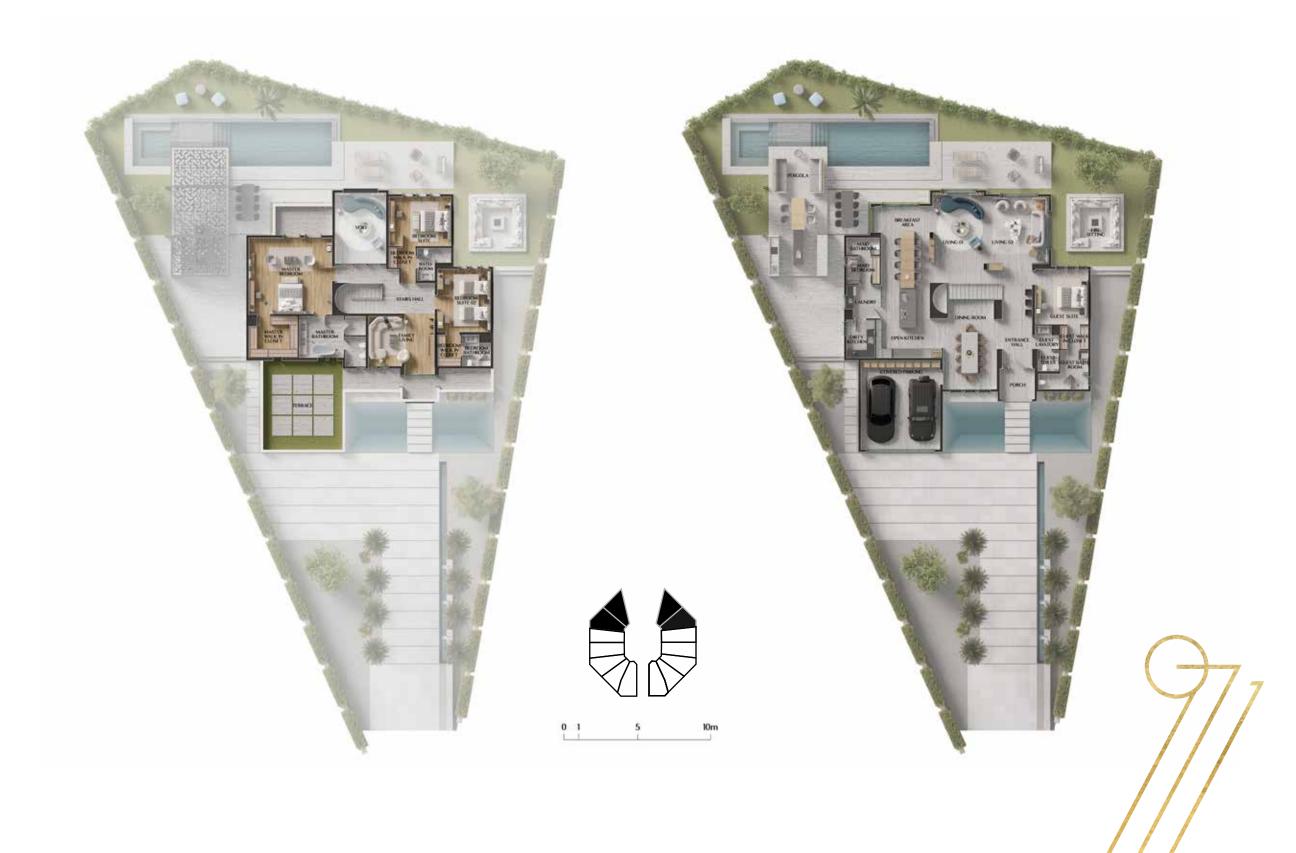

a range of luxurious hotels and entertainment for the family.

This prime location also grants easy access to an array of prestigious shopping destinations. Experience luxury retail, dining, and entertainment at the Mall of the Emirates, Ibn Battuta Mall, and Dubai Marina Mall, all just a short drive away.

These are just a few examples of the diverse range of experiences available in close proximity to this luxurious community.

13 Minutes to Emirates Hills

15 Minutes to **Palm Jumeirah** 

27 Minutes to **Burj Khalifa** 

30 Minutes to **DIFC** 

33 Minutes to **Dubai int'l airport** 

# CLUSTER & FLOOR PLANS





### **VILLA TYPE A**

| Floor Type | Sq.m     | Sq.ft     |
|------------|----------|-----------|
| PLOT AREA  | 1,105.00 | 11,894.00 |
| BUA        | 542.00   | 5,834.00  |







### VILLA TYPE AE

| Floor Type                        | Sq.m     | Sq.ft     |
|-----------------------------------|----------|-----------|
| PLOT AREA                         | 1,167.00 | 12,561.00 |
| First Floor Terrace - First Floor | 573.00   | 6,168.00  |

### **VILLA TYPE B**

| Floor Type                           | Sq.m     | Sq.ft     |
|--------------------------------------|----------|-----------|
| PLOT AREA                            | 1,011.00 | 10,882.00 |
| First Floor<br>Terrace - First Floor | 493.00   | 5,307.00  |







### VILLA TYPE BE

| Floor Type | Sq.m     | Sq.ft     |
|------------|----------|-----------|
| PLOT AREA  | 1,117.00 | 12,023.00 |
| BUA        | 525.00   | 5,651.05  |

### VILLA TYPE C

| Floor Type | Sq.m   | Sq.ft     |
|------------|-----