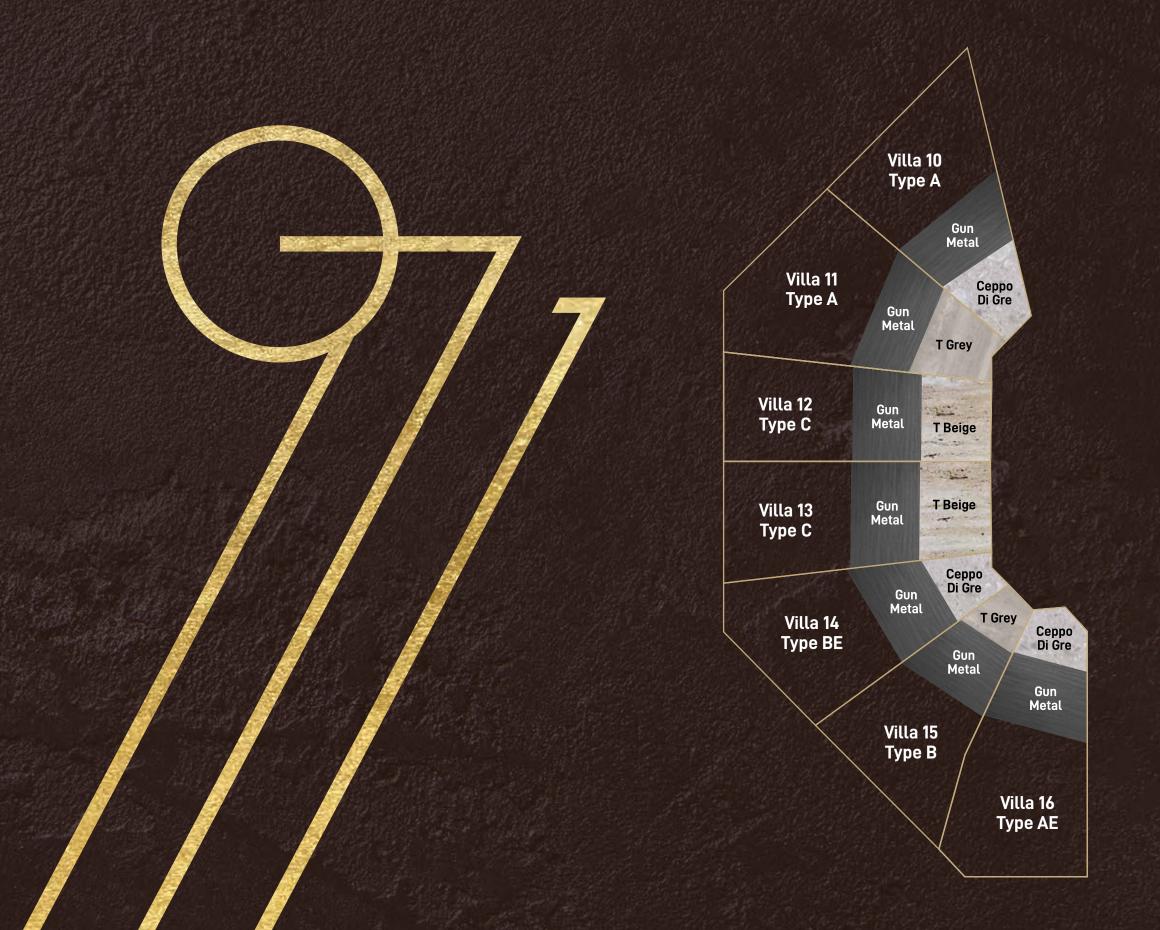

## THE TWO FACES OF 971

In the world of opulent living, every detail matters. Each villa within this exclusive cluster is a canvas of craftsmanship, where design meets sophistication, and luxury knows no limits.

Explore the exquisite finishing touches that set these homes apart as works of art—GunMetal and Brass.

#### **GUN METAL**

Gun Metal finishing offers a sleek, contemporary allure that resonates even with the most discerning taste. It exudes a sense of refined minimalism, making a bold statement without overwhelming the senses. When you step into a villa adorned with Gun Metal finishes, you enter a world of understated luxury.

#### BRASS

Brass is the embodiment of timeless luxury—a material that has graced the most exquisite homes and palaces throughout history. Its warm, inviting tones and opulent sheen create an atmosphere of regal splendor. When you choose a villa with Brass finishes, you choose to envelop yourself in a world of timeless opulence.