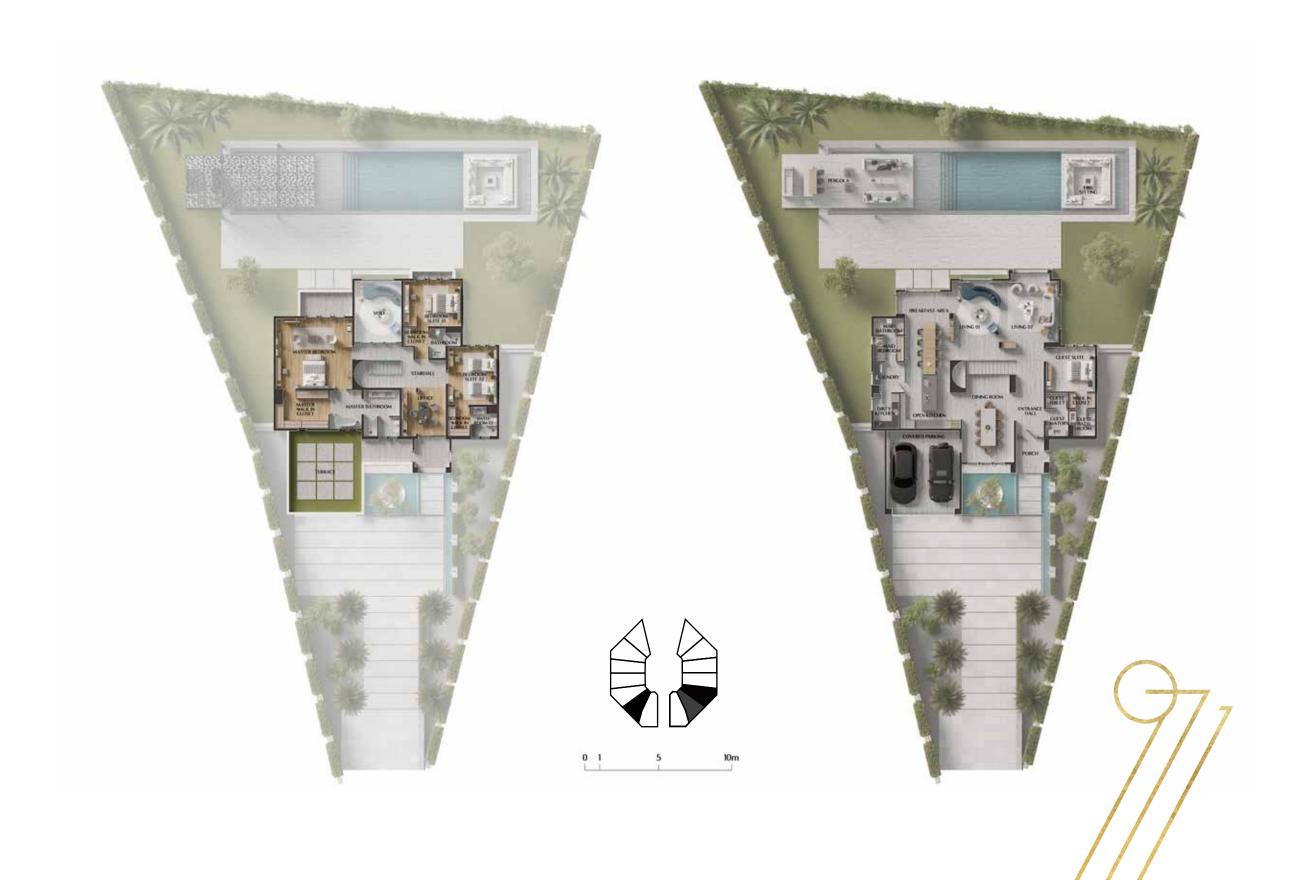

# CLUSTER & FLOOR PLANS

### **VILLA TYPE A**

| Floor Type | Sq.m     | Sq.ft     |
|------------|----------|-----------|
| PLOT AREA  | 1,105.00 | 11,894.00 |
| BUA        | 542.00   | 5,834.00  |