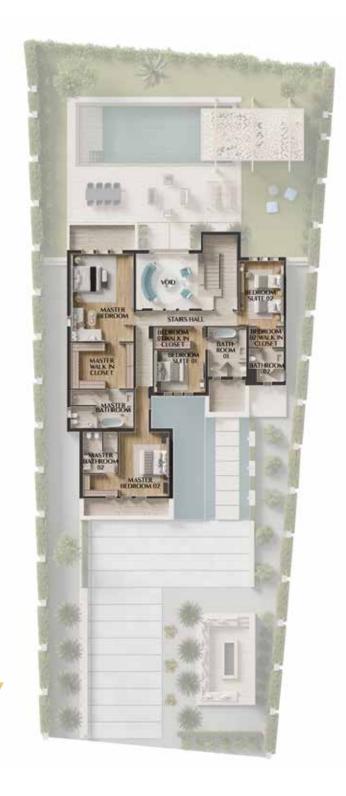

# CLUSTER & FLOOR PLANS

### **VILLA TYPE A**

| Floor Type | Sq.m     | Sq.ft     |
|------------|----------|-----------|
| PLOT AREA  | 1,105.00 | 11,894.00 |
| BUA        | 542.00   | 5,834.00  |

### VILLA TYPE AE

| Floor Type                        | Sq.m     | Sq.ft     |
|-----------------------------------|----------|-----------|
| PLOT AREA                         | 1,167.00 | 12,561.00 |
| First Floor Terrace - First Floor | 573.00   | 6,168.00  |

### **VILLA TYPE B**

| Floor Type                           | Sq.m     | Sq.ft     |
|--------------------------------------|----------|-----------|
| PLOT AREA                            | 1,011.00 | 10,882.00 |
| First Floor<br>Terrace - First Floor | 493.00   | 5,307.00  |

### VILLA TYPE BE

| Floor Type | Sq.m     | Sq.ft     |
|------------|----------|-----------|
| PLOT AREA  | 1,117.00 | 12,023.00 |
| BUA        | 525.00   | 5,651.05  |

### VILLA TYPE C

| Floor Type | Sq.m   | Sq.ft     |
|------------|--------|-----------|
| PLOT AREA  | 988.00 | 10,635.00 |
| BUA        | 506.00 | 5,447.00  |

0 1 5

### VILLA TYPE CE

| Floor Type | Sq.m     | Sq.ft     |
|------------|----------|-----------|
| PLOT AREA  | 1,056.00 | 11,367.00 |
| BUA        | 543.00   | 5,845.00  |

THE 971