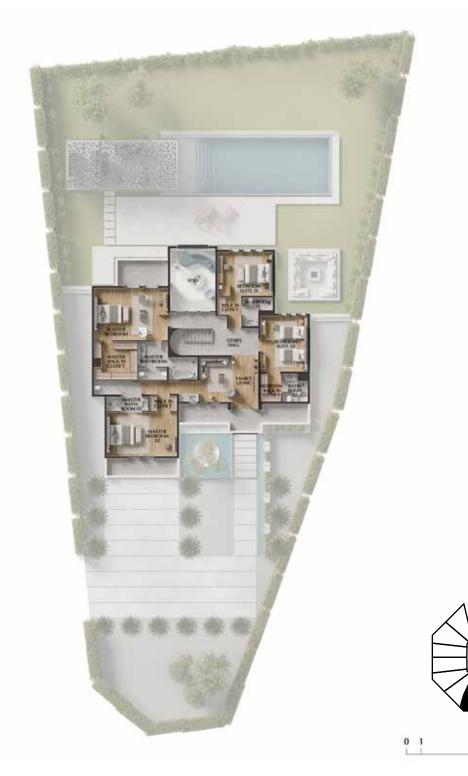

# CLUSTER & FLOOR PLANS

### **VILLA TYPE A**

| Floor Type | Sq.m     | Sq.ft     |
|------------|----------|-----------|
| PLOT AREA  | 1,105.00 | 11,894.00 |
| BUA        | 542.00   | 5,834.00  |