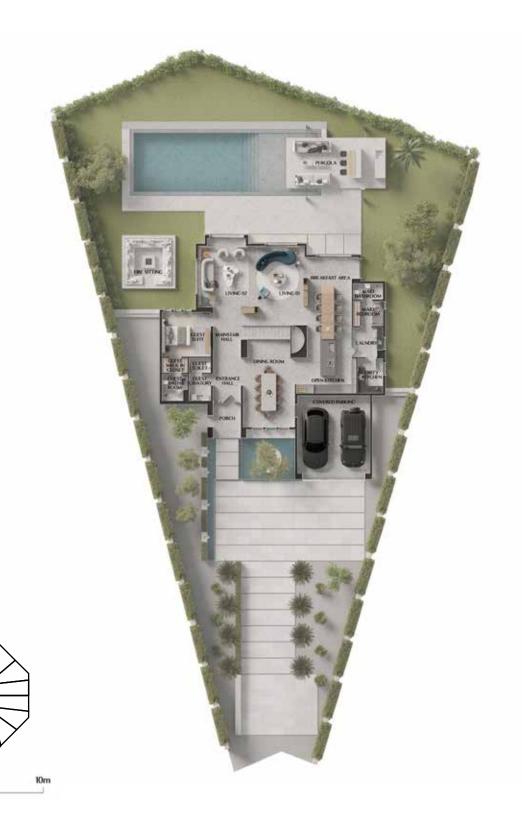

# CLUSTER & FLOOR PLANS

### **VILLA TYPE A**

| Floor Type | Sq.m     | Sq.ft     |
|------------|----------|-----------|
| PLOT AREA  | 1,105.00 | 11,894.00 |
| BUA        | 542.00   | 5,834.00  |