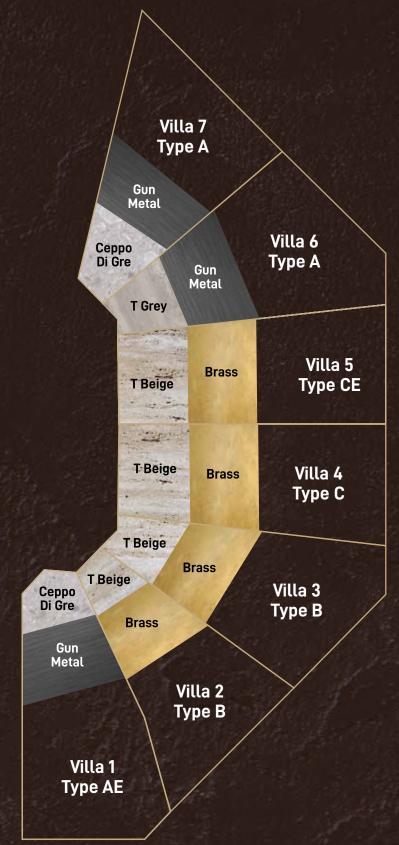

## THE TWO FACES OF 971

In the world of opulent living, every detail matters. Each villa within this exclusive cluster is a canvas of craftsmanship, where design meets sophistication, and luxury knows no limits.

Explore the exquisite finishing touches that set these homes apart as works of art—GunMetal and Brass.

#### **GUN METAL**

Gun Metal finishing offers a sleek, contemporary allure that resonates even with the most discerning taste. It exudes a sense of refined minimalism, making a bold statement without overwhelming the senses. When you step into a villa adorned with Gun Metal finishes, you enter a world of understated luxury.

#### BRASS

Brass is the embodiment of timeless luxury—a material that has graced the most exquisite homes and palaces throughout history. Its warm, inviting tones and opulent sheen create an atmosphere of regal splendor. When you choose a villa with Brass finishes, you choose to envelop yourself in a world of timeless opulence.